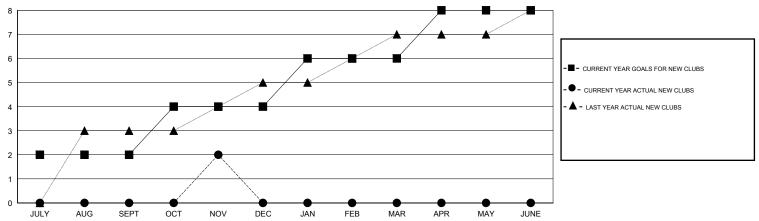

2 0 0 0 JULY/AUG/SEPT 2 2 0 2 OCT/NOV/DEC 2 0 0 0 JAN/FEB/MAR 2 0 0 0 APR/MAY/JUNE

-70 138 160 -22 JULY/AUG/SEPT 10 132 40 92 OCT/NOV/DEC 30 0 0 0 JAN/FEB/MAR 40 0 0 0 APR/MAY/JUNE

### GOALS AND ACTUAL NEW CLUBS CUMULATIVE