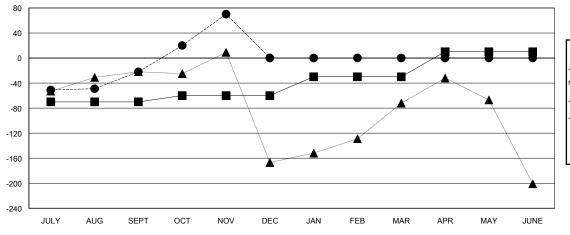

2 0 0 0 JULY/AUG/SEPT 2 2 0 2 OCT/NOV/DEC 2 0 0 0 JAN/FEB/MAR 2 0 0 0 APR/MAY/JUNE

-70 138 160 -22 JULY/AUG/SEPT 10 132 40 92 OCT/NOV/DEC 30 0 0 0 JAN/FEB/MAR 40 0 0 0 APR/MAY/JUNE

### GOALS AND ACTUAL MEMBERS CUMULATIVE

- ■ - CURRENT YEAR GOALS FOR NEW MEMBERS

- ● - CURRENT YEAR ACTUAL MEMBERS

- ▲ - LAST YEAR ACTUAL MEMBERS

| DROPPED CLUBS: 0  DROPPED MEMBERS |     | 57 CLUBS OF 140 ADDED 1 OR MORE<br>NEW MEMBERS | GENDER DISTRIBU  MALE  FEMALE | TION<br>3,717 (89.98%)<br>414 (10.02%) |
|-----------------------------------|-----|------------------------------------------------|-------------------------------|----------------------------------------|
| <u> </u>                          |     |                                                |                               |                                        |
| DECEASED                          | 5   | CLICK HERE FOR HEALTH ASSESSMENT DATA          | FAMILY UNIT MEMBERS           |                                        |
| CLUB CANCELLED                    | 0   |                                                |                               |                                        |
| OTHER                             | 195 |                                                | HEAD OF HOUSEHOLD             |                                        |
| TOTAL                             | 200 |                                                | NON-HEAD OF HOUSEHOLI         | D                                      |